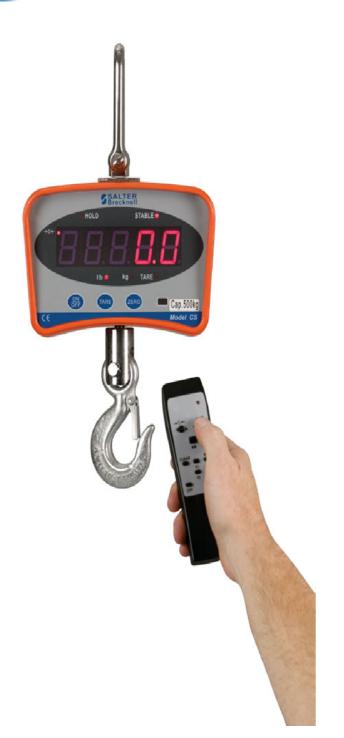

**CS Series** 

## **Specications**

Capacities- 1000 lb x 0.5 lb (500 kg x 0.2) 2000 lb x 1 lb (1000 kg x 0.5) Accuracy- +/- 0.3% of full scale capacity Factory calibration- 39° latitude optimized Dimensions- 17.0" L x 8.5" W x 5.3" D 430 mm (L) x 215 mm (W) x 135 mm (D) Power- Rechargeable battery with AC power adapter; Remote control requires two AA alkaline

Display– 5 digit, 1.2" (30 mm) LED
Remote Control– Distance controls for zero, tare, hold, accumulator and power
Minimum Ultimate Safety Factor– 400%
Factory Proof Load– 125% of capacity
Typical Battery Life– 20 hours between charges (room temp)