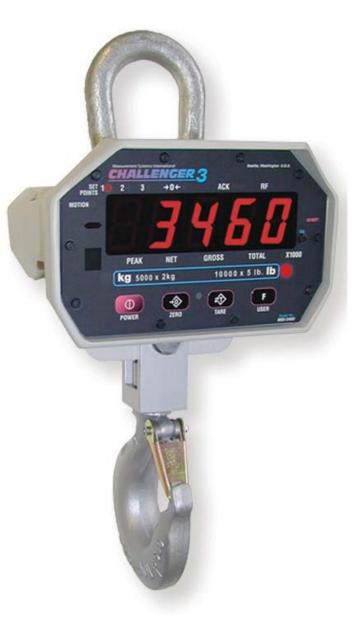

The CHALLENGER 3 provides the features and reliability you expect from industry's leading manufacturer of electronic crane scales. When you weigh quality and price, there is not a better value than the CHALLENGER 2 for indoor weighing applications up to 7.5 tons.

Every CHALLENGER 3 is NTEP Approved for accuracy. Its advanced electronics offer you versatility with an unrivaled standard feature set that includes: Tare, Units switching, Totalizing, Peak Hold, Set Points, Filtering and a convenient lift-cycle counter. Mechanically, the CHALLENGER 3 has proven itself through years of service. A rugged, low profile enclosure minimizes headroom loss while maintaining weather resistance and portability. It also sets the standard for readability. With several annunciators and oversized 1.2 in (30mm) LED digits, you can read the display easily from more than 50 ft (15m) away.