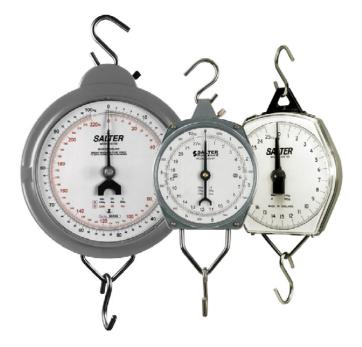

## Model 235-6S

Compact, robust and corrosion resistant, housed in a tough ABS plastic case with shatterproof

polycarbonate dial cover. Low friction acetal bearings provide positive movement to give maximum sensitivity. Accurate to one part in 250 with up to 15% zero adjust. Supplied with top and bottom hooks.

## Model 235-6M

Compact, robust, housed in the traditional metal case. Accurate to one part in 250 with up to 10% zero adjustment. Supplied with top and bottom hooks.

## Model 235-10X

Heavy duty suspended scale. Easy to read dial housed in a robust die cast casing. Low friction bearings provides positive movement to give maximum sensitivity. Accurate to one part in 500 with up to 10% zero adjustment.