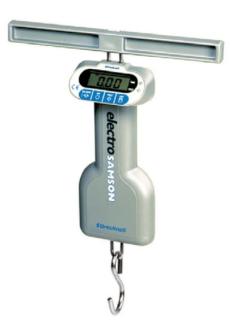

A modern scale offering all the qualities of a traditional hanging balance with the simplicity, convenience and accuracy of digital operation. Large easy to read LCD display. "Hold" feature for one person operation on heavier load. Memory tare function retains tare in memory during power off.