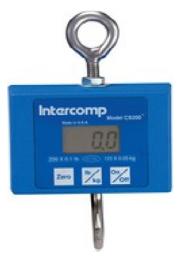

A robust, compact and lightweight (0.95 lb/430 g) portable scale.

A carrying pouch is supplied for protection when not in use.

Complete with weighing handle and battery

CS200

High Accuracy, Compact Digital Hanging Scales for Low Capacity Applications